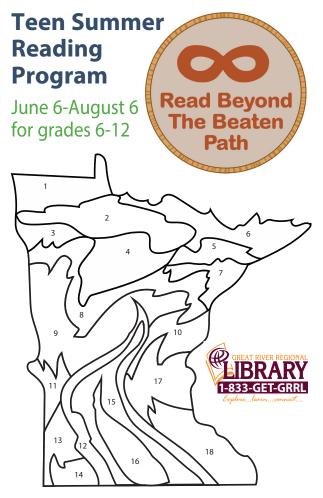

## Color in a section of MN each time you:

- Read/listen for 20 minutes
- Try:
  - A physical challenge
  - Writing a song/story/poem
- Techie

• Make something:

Artistic

Crafty

Foodie

Log here and return to your library when completed, OR log at *griver.beanstack.org* OR log on the *Beanstack Tracker app* 