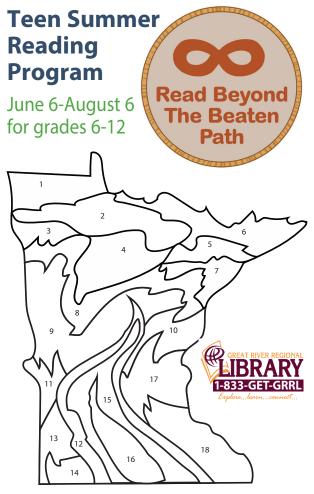

## Color in a section of MN each time you:

- Read/listen for 20 minutes
- Try:
  - A physical challenge
  - Writing a song/story/poem
- FoodieTechie

• Make something:

Artistic

Crafty

Log here and return to your library when completed, OR log at *griver.beanstack.org* OR log on the *Beanstack Tracker app* 