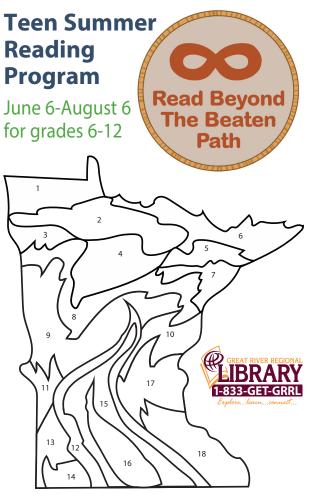

## Color in a section of MN each time you:

- Read/listen for 20 minutes
- Try:
  - A physical challenge
  - Writing a song/story/poem
- FoodieTechie

• Make something:

• Artistic

Crafty

Log here and return to your library when completed, OR log at *griver.beanstack.org* OR log on the *Beanstack Tracker app* 